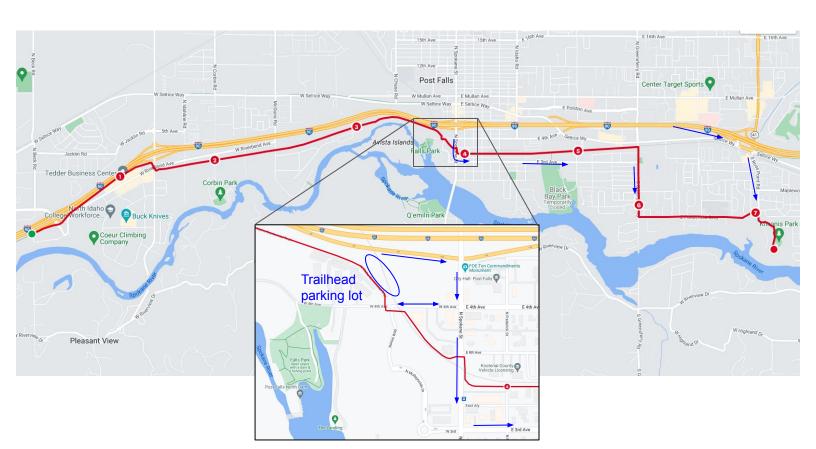

#### **Driver Notes**

RIGHT on Harvard Rd
Cross over freeway & RIGHT to onramp
ENTER IDAHO
RIGHT at Exit 1
RIGHT on W Pointe Pkwy
RIGHT on Riverbend Ave
Follow road around to trail, parallel park on street (see inset)

#### For Mile 3.5 Runner Support

Take Exit 5, RIGHT on Spokane St RIGHT on 4th Ave, trailhead lot on **RIGHT** Leave Trailhead, LEFT on 4th RIGHT on Spokane St Left on 3rd RIGHT on Greensferry LEFT on Ponderosa RIGHT on Ross Point Rd RIGHT into Kiwanis Park