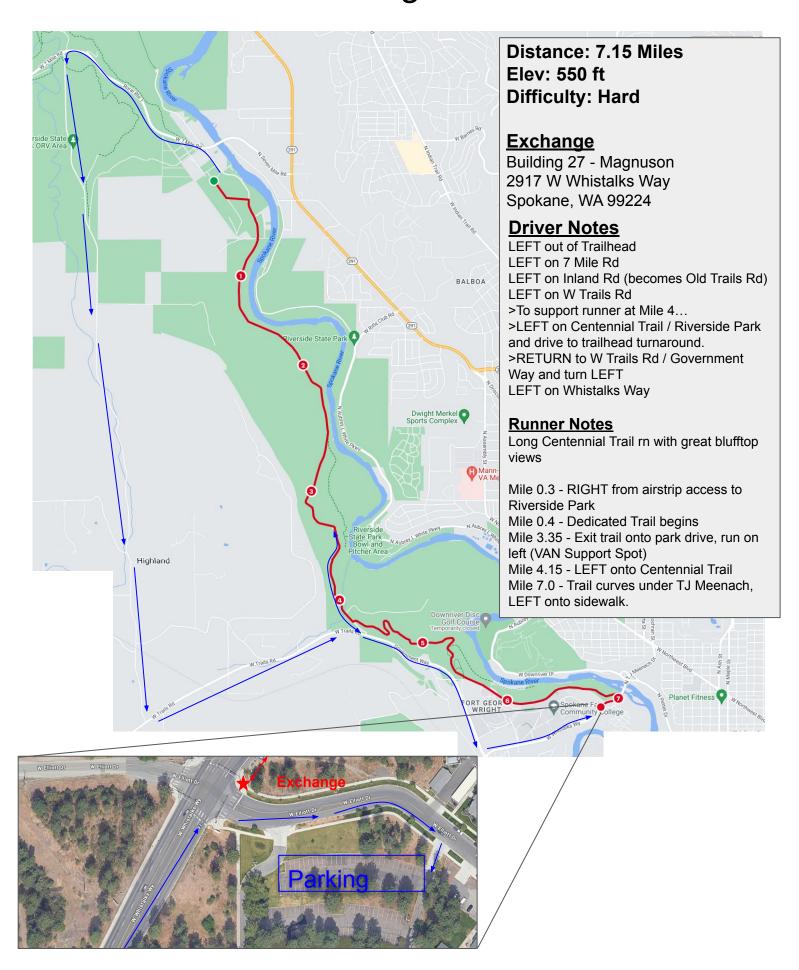

# Leg 7alt

**Exchange** 

Sullivan Park 1901 N Sullivan Rd Spokane Valley, WA 99216 **Distance: 6.5 Miles** 

Elev: 230 ft Difficulty: Hard

Centennial Trail Construction Project may compel this detour.

#### **Runner Notes**

Mile 0.35 - Cross Argonne Rd Mile 4.55 - RIGHT on Sullivan Mile 6.4 - On Bridge, turn down ramp to Park

#### **Driver Notes**

Right on Upriver Dr Upriver becomes Wellesley Ave Right on Sullivan Rd

**Exchange** 

Harvard Rd Trailhead 2663 N Harvard Rd Liberty Lake, WA 99019 **Distance: 5.25 Miles** 

Elev: <100 ft