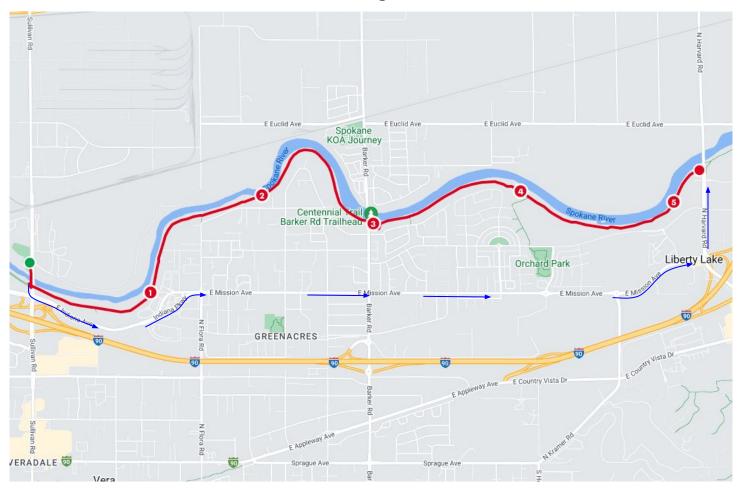

### **Exchange**

Pasadena Park Elementary 8508 E Upriver Dr Spokane Valley, WA 99212 Distance: 5.55 Miles

Elev: 150 ft

**Difficulty: Moderate** 

### **Runner Notes**

Nice flat run along the river and Upriver Drive. No turns or crossings

### **Driver Notes**

RIGHT onto Perry St RIGHT onto Indiana Ave Curves back towards river and becomes Upriver Dr. Follow all the way to exchange

**Exchange** 

Sullivan Park 1901 N Sullivan Rd Spokane Valley, WA 99216 Distance: 6.05 Miles

Elev: 170 ft

**Difficulty: Moderate** 

Centennial Trail Construction Project may compel a detour. See Leg 7alt

#### **Runner Notes**

Mile 0.35 - Cross Argonne Rd

Mile 0.7 - RIGHT on Farr Rd

Mile 1.1 - LEFT on Maringo

Mile 1.25 - RIGHT to the Trail

Mile 2.35 - RIGHT at Trail Jct to cross river

Mile 5.7 - RIGHT up Trail incline towards

Sullivan

Mile 5.9 - LEFT across bridge & down to park

#### **Driver Notes**

Right on Upriver Dr Upriver becomes Wellesley Ave Right on Sullivan Rd