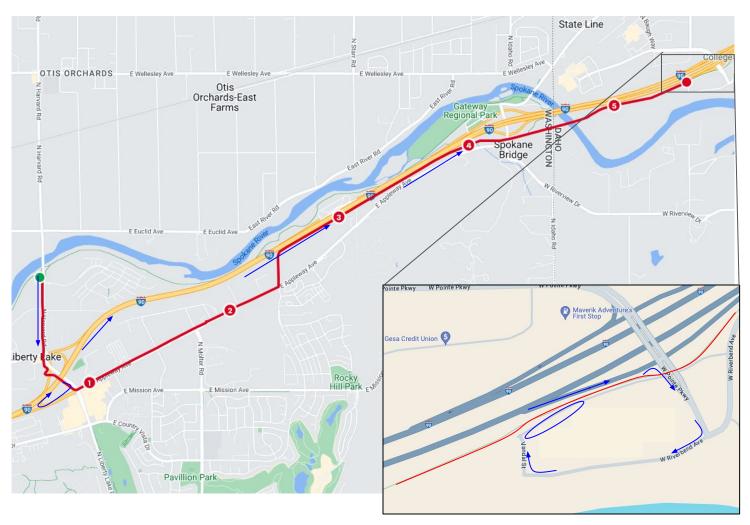

### **Exchange**

Coeur d'Alene Wood 5689 W Riverbend Ave Post Falls, ID 83854 **Distance: 5.2 Miles** 

**Elev: 175 ft** 

**Difficulty: Moderate** 

Centennial Trail Construction Project may compel this detour.

#### **Runner Notes**

Mile 0.0 - Turn right onto Harvard Rd sidewalk

Mile 0.5 - Straight at Traffic Circle and onto pathway

Mile 0.85 - LEFT on Appleway Ave

Mile 2.3 - LEFT onto bike path

Mile 4.3 - Straight onto main Centennial Trail

#### **Driver Notes**

RIGHT on Harvard Rd
Cross over freeway & RIGHT to onramp
ENTER IDAHO
RIGHT at Exit 1
RIGHT on W Pointe Pkwy
RIGHT on Riverbend Ave
Follow road around to trail, parallel park on
street (see inset)

### **FINISH**

Kiwanis Park 4176 E Weatherby Ave Post Falls, ID 83854

**Distance: 7.5 Miles** 

Elev: 210 ft **Difficulty: Hard** 