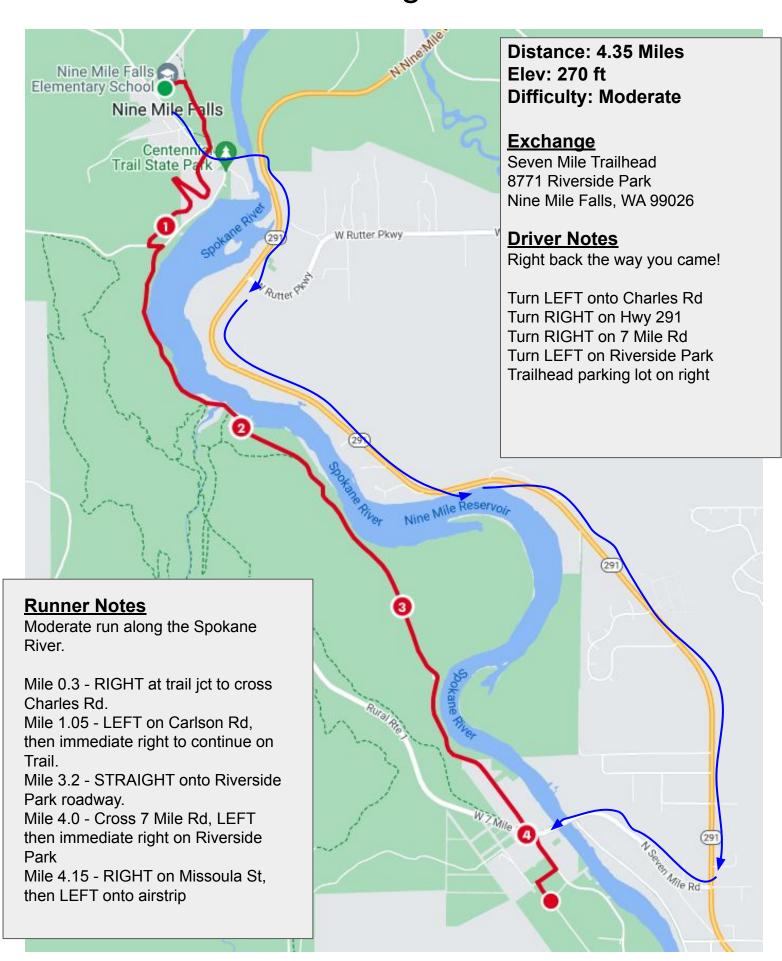

### **Exchange**

Pasadena Park Elementary 8508 E Upriver Dr Spokane Valley, WA 99212 Distance: 5.55 Miles

Elev: 150 ft

**Difficulty: Moderate** 

### **Runner Notes**

Nice flat run along the river and Upriver Drive. No turns or crossings

### **Driver Notes**

RIGHT onto Perry St RIGHT onto Indiana Ave Curves back towards river and becomes Upriver Dr. Follow all the way to exchange

**Exchange** 

Sullivan Park 1901 N Sullivan Rd Spokane Valley, WA 99216 Distance: 6.05 Miles

Elev: 170 ft

**Difficulty: Moderate** 

Centennial Trail Construction Project may compel a detour. See Leg 7alt