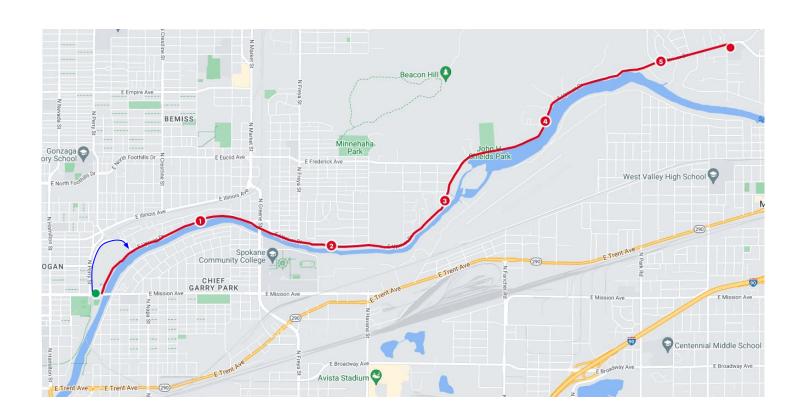

### **Exchange**

Pasadena Park Elementary 8508 E Upriver Dr Spokane Valley, WA 99212 Distance: 5.55 Miles

Elev: 150 ft

**Difficulty: Moderate** 

### **Runner Notes**

Nice flat run along the river and Upriver Drive. No turns or crossings

### **Driver Notes**

RIGHT onto Perry St RIGHT onto Indiana Ave Curves back towards river and becomes Upriver Dr. Follow all the way to exchange

**Exchange** 

Sullivan Park 1901 N Sullivan Rd Spokane Valley, WA 99216 Distance: 6.05 Miles

Elev: 170 ft

**Difficulty: Moderate** 

Centennial Trail Construction Project may compel a detour. See Leg 7alt

#### **Runner Notes**

Mile 0.35 - Cross Argonne Rd

Mile 0.7 - RIGHT on Farr Rd

Mile 1.1 - LEFT on Maringo

Mile 1.25 - RIGHT to the Trail

Mile 2.35 - RIGHT at Trail Jct to cross river

Mile 5.7 - RIGHT up Trail incline towards

Sullivan

Mile 5.9 - LEFT across bridge & down to park

#### **Driver Notes**

Right on Upriver Dr Upriver becomes Wellesley Ave Right on Sullivan Rd