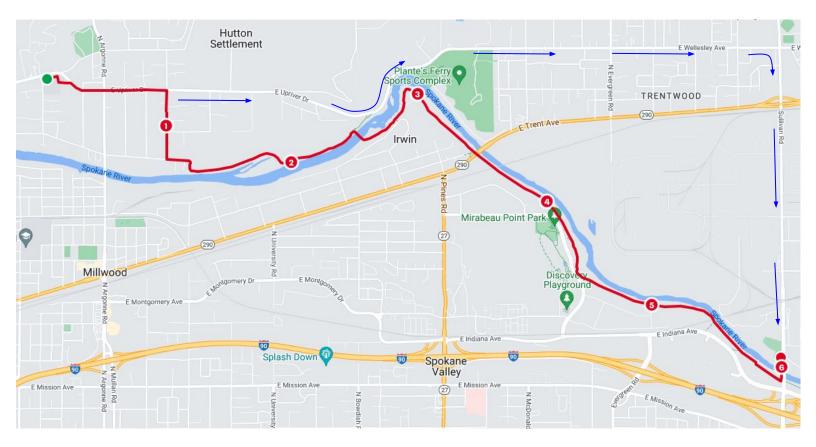

# Leg 7alt

**Exchange** 

Sullivan Park 1901 N Sullivan Rd Spokane Valley, WA 99216 **Distance: 6.5 Miles** 

Elev: 230 ft Difficulty: Hard

Centennial Trail Construction Project may compel this detour.

#### **Runner Notes**

Mile 0.35 - Cross Argonne Rd Mile 4.55 - RIGHT on Sullivan Mile 6.4 - On Bridge, turn down ramp to Park

#### **Driver Notes**

Right on Upriver Dr Upriver becomes Wellesley Ave Right on Sullivan Rd

**Exchange** 

Harvard Rd Trailhead 2663 N Harvard Rd Liberty Lake, WA 99019 **Distance: 5.25 Miles** 

Elev: <100 ft

**Difficulty: Moderate** 