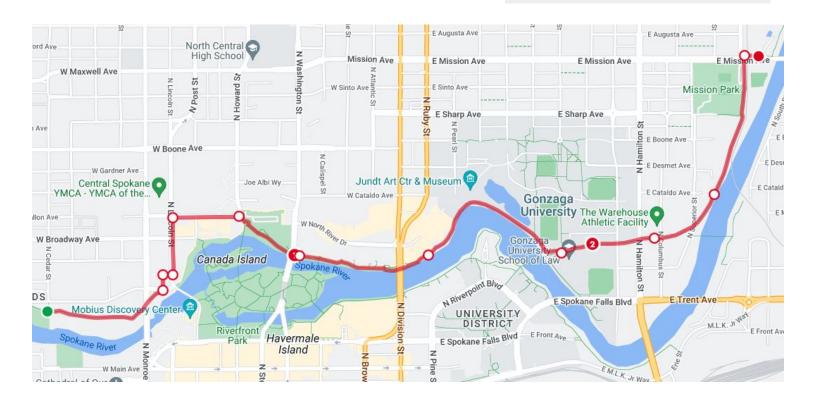

This Leg is subject to change based on state of Riverfront Park construction.

Distance: 2.85 Miles

Elev: <100 ft Difficulty: Easy

### **Exchange**

Vicinity of Mission Park

**TBD** 

### **Driver Notes**

East (upriver) on Summit Pkwy LEFT on Monroe RIGHT on Maxwell / becomes Mission Ave ARRIVE at Mission Park