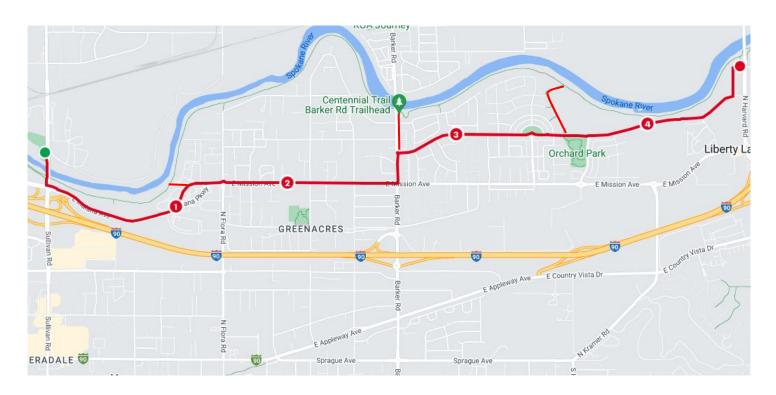

# Leg 7alt

**Exchange** 

Sullivan Park 1901 N Sullivan Rd Spokane Valley, WA 99216 **Distance: 6.5 Miles** 

Elev: 230 ft Difficulty: Hard

Centennial Trail Construction Project may compel this detour.

#### **Runner Notes**

Mile 0.35 - Cross Argonne Rd Mile 4.55 - RIGHT on Sullivan Mile 6.4 - On Bridge, turn down ramp to Park

#### **Driver Notes**

Right on Upriver Dr Upriver becomes Wellesley Ave Right on Sullivan Rd

**Exchange** 

Harvard Rd Trailhead 2663 N Harvard Rd Liberty Lake, WA 99019 **Distance: 5.25 Miles** 

Elev: <100 ft

**Difficulty: Moderate** 