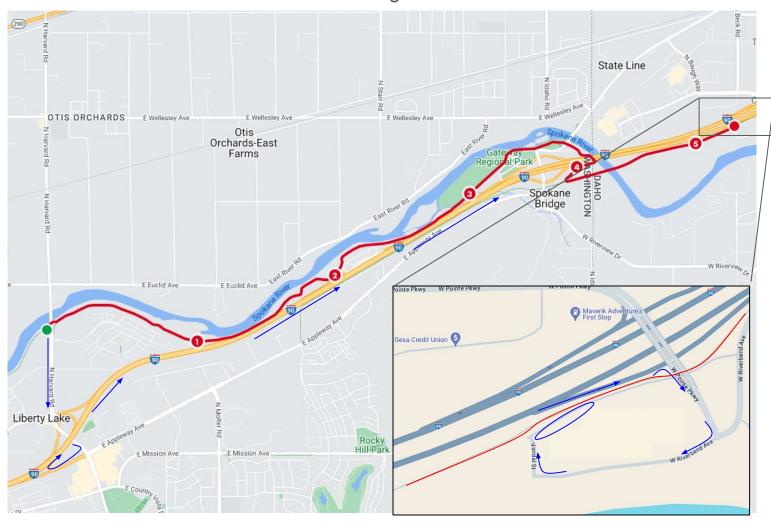

### **Exchange**

Harvard Rd Trailhead 2663 N Harvard Rd Liberty Lake, WA 99019 **Distance: 4.75 Miles** 

Elev: <100 ft

**Difficulty: Moderate** 

Centennial Trail Construction Project may compel this detour. Note 3 connectors to Centennial Trail which may be utilized.

### **Runner Notes**

Cross Bridge

Mile 0.2 - LEFT on Indiana Ave

Curves & becomes Mission Ave

Mile 2.3 - CROSS & LEFT on Barker Rd

Mile 2.5 - CROSS & RIGHT on Indiana Ave

Mile 4.5 - Left on sidestreet

#### **Driver Notes**

RIGHT out of park on Sullivan LEFT on Indiana Ave Indiana becomes Mission Ave LEFT at Harvard Rd traffic circle Trailhead parking lot on LEFT

### **Exchange**

Coeur d'Alene Wood 5689 W Riverbend Ave Post Falls, ID 83854 **Distance: 5.2 Miles** 

**Elev: 150 ft** 

**Difficulty: Moderate** 

### Centennial Trail Construction Project may compel detour. See Leg 9alt

#### **Runner Notes**

Mile 3.8 - Trail goes under freeway Mile 4.1 - LEFT at Trail jct Mile 4.35 - Trail crosses river

#### **Driver Notes**

RIGHT on Harvard Rd
Cross over freeway & RIGHT to onramp
ENTER IDAHO
RIGHT at Exit 1
RIGHT on W Pointe Pkwy
RIGHT on Riverbend Ave
Follow road around to trail, parallel park on street (see inset)