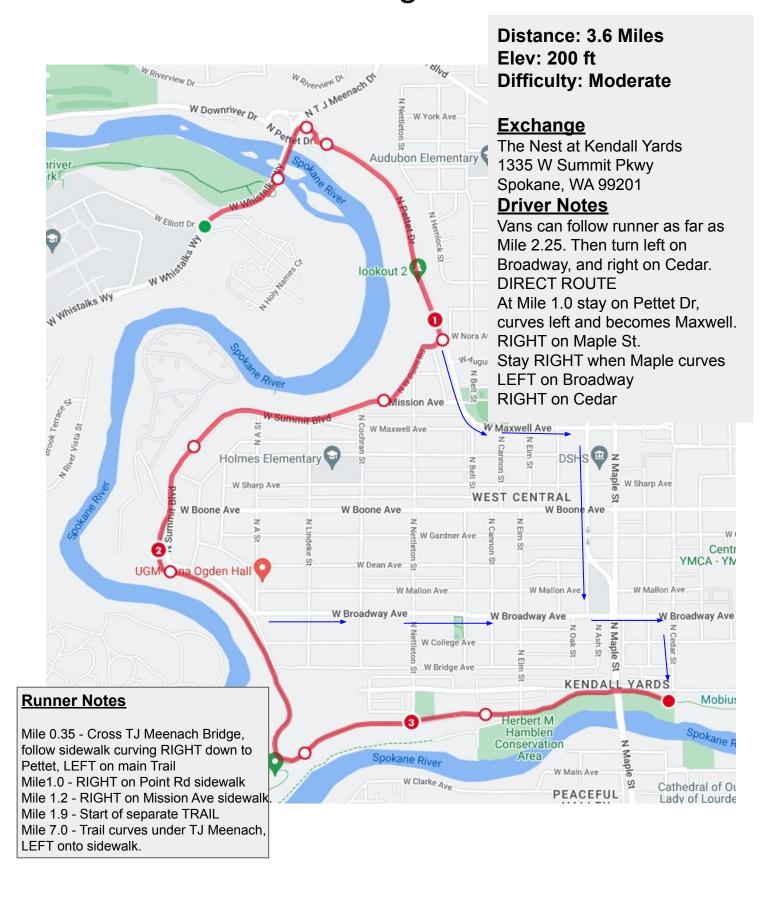

# Leg 8alt

### **Exchange**

Harvard Rd Trailhead 2663 N Harvard Rd Liberty Lake, WA 99019 **Distance: 4.75 Miles** 

Elev: <100 ft

**Difficulty: Moderate** 

Centennial Trail Construction Project may compel this detour. Note 3 connectors to Centennial Trail which may be utilized.

### **Runner Notes**

Cross Bridge

Mile 0.2 - LEFT on Indiana Ave

Curves & becomes Mission Ave

Mile 2.3 - CROSS & LEFT on Barker Rd

Mile 2.5 - CROSS & RIGHT on Indiana Ave

Mile 4.5 - Left on sidestreet

#### **Driver Notes**

RIGHT out of park on Sullivan LEFT on Indiana Ave Indiana becomes Mission Ave LEFT at Harvard Rd traffic circle Trailhead parking lot on LEFT