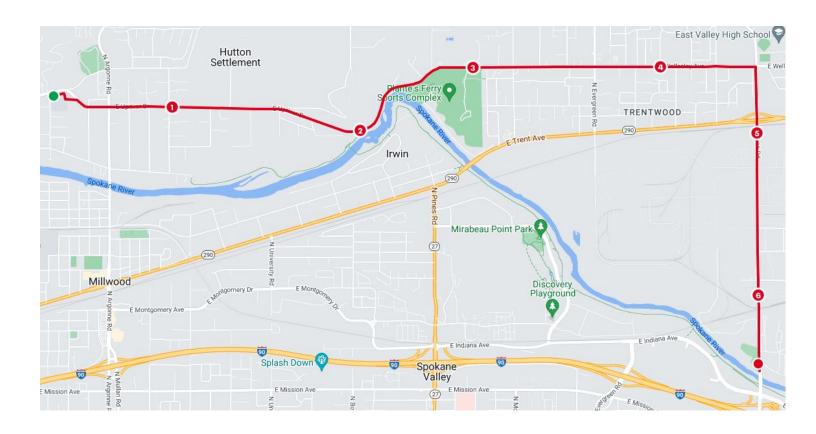

### Centennial Trail Construction Project may compel detour. See Leg 8alt

#### **Runner Notes**

Cross Bridge & descend stairs to main trail RIGHT on Centennial Trail

#### **Driver Notes**

RIGHT out of park on Sullivan LEFT on Indiana Ave Indiana becomes Mission Ave LEFT at Harvard Rd traffic circle Trailhead parking lot on LEFT