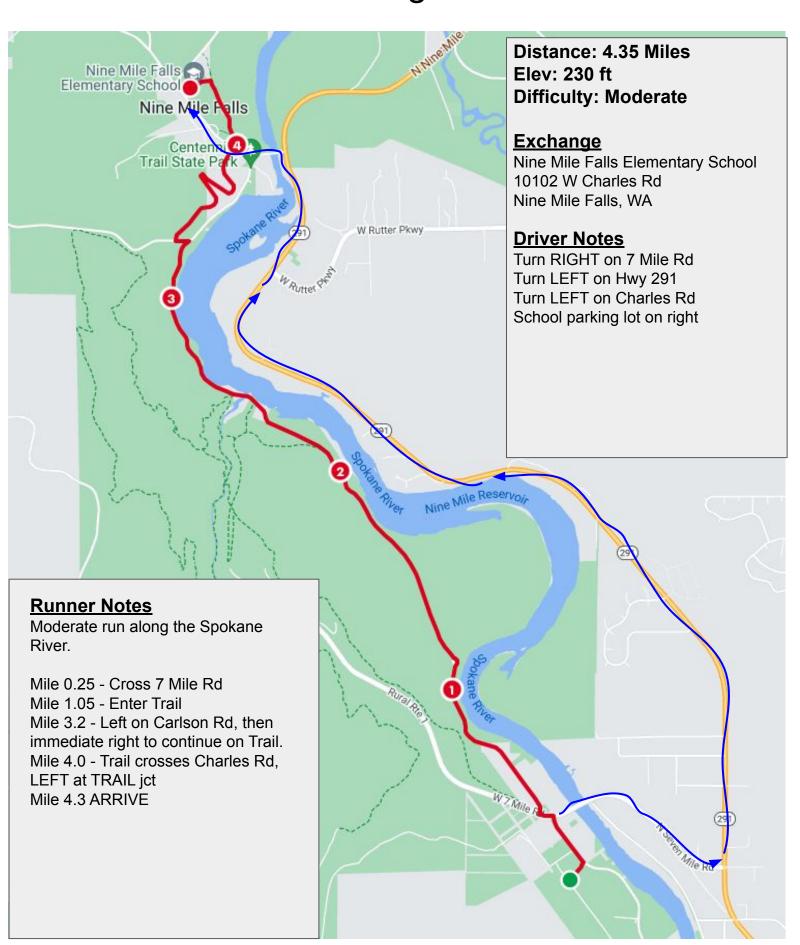

This Leg is subject to change based on state of Riverfront Park construction.

Distance: 2.85 Miles

Elev: <100 ft Difficulty: Easy

### **Exchange**

Vicinity of Mission Park

**TBD** 

### **Driver Notes**

East (upriver) on Summit Pkwy LEFT on Monroe RIGHT on Maxwell / becomes Mission Ave ARRIVE at Mission Park